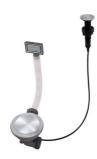

### **OPTIONAL AUTOMATIC WASTE FITTINGS**

Automatic waste fitting - PM 8407 113

Space automatic waste fitting - PA 8407 108

Space automatic waste fitting - PE 8407 109

Space Light automatic waste fitting - PL

- PL

8407 117

Space Push automatic waste fitting

- PP

8407 116