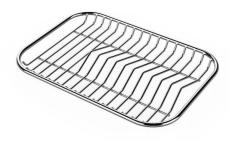

### **OPTIONAL ACCESSORIES**

Cestello inox 8612 000

Glass chopping board 8631 300

HPDE Chopping board 8657 001

HPDE Twin chopping board 8644 101

Stainless steel plate rack 8100 154

8100 303 \* only in combination with the accessory 8644 101

Stainless steel plate rack

Stainless steel plate rack 8100 201

**White bowl** 8153 100

Black grid 8100 617

Graters kit with ring-holder and food collection tray

8159 101

\* only in combination with the accessory 8644 101