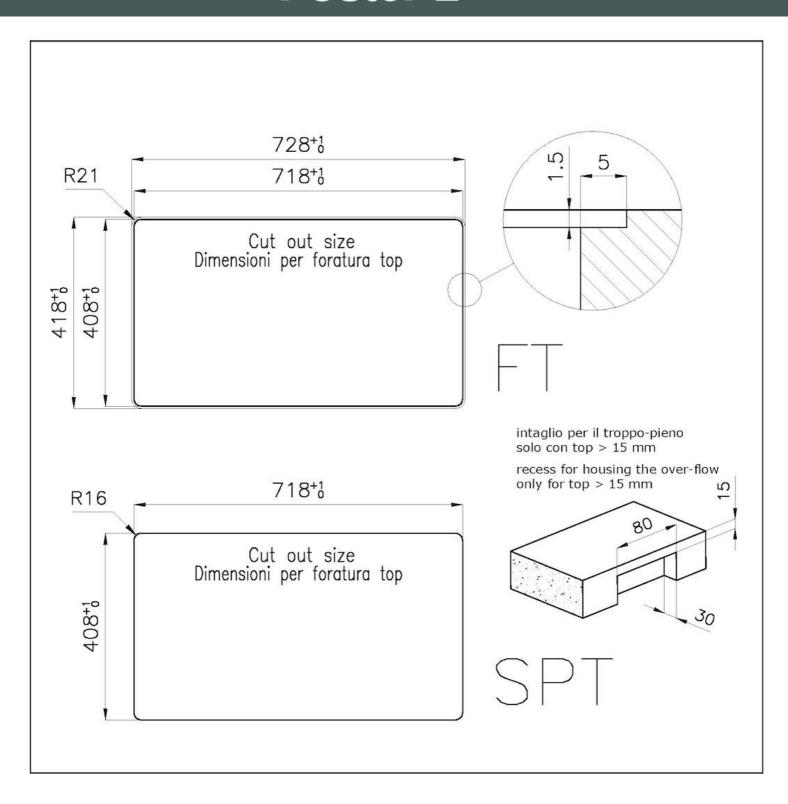

tion) which deposits particles of noble metals on the surface. The result is a unique and refined aesthetic effect, and an improvement of the mechanical properties of the                                                                                                                                               |
|                           | The Gun Metal finish is obtained by treating steel with a physical process called PVD (Phisical Vacuum Deposition) which deposits particles of noble metals on the surface. The result is a unique and refined aesthetic effect, and an improvement of the mechanical properties of the steel which is more resistant to impact and scratches.  Imm thick steel. A significant thickness, which guarantees the maximum sturdiness and |



### **TECHNICAL DATA**







#### **GALLERY**







### **OPTIONAL ACCESSORIES**



Cestello inox 8612 000



Glass chopping board 8631 300



HPDE Chopping board 8657 001



HPDE Twin chopping board 8644 101



Stainless steel plate rack 8100 154



8100 303 \* only in combination with the accessory 8644 101

Stainless steel plate rack



Stainless steel plate rack 8100 201



**White bowl** 8153 100



Black grid 8100 617



Graters kit with ring-holder and food collection tray

8159 101

\* only in combination with the accessory 8644 101



Griglia Black

8100 653



Griglia Black

8100 651



Griglia Black

8100 652



Iroko-wood sliding chopping board with stainless steel colander

8644 044



#### Stainless steel perforated tray

8151 000

\* only in combination with the accessory 8644 101



Stainless steel