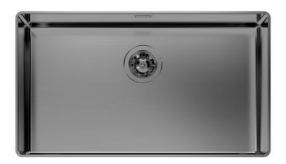

### **Sink Phantom Gun Metal**

Kitchen Sinks Code: 4371 006

#### **DETAILS**

| Edge/Installation Type | Flush-mount   Top-mount  |
|------------------------|--------------------------|
| Material               | AISI 304 stainless steel |
| Texture                | Brushed in line          |
| Finish                 | PVD                      |
| Coloring               | Gun Metal                |
| Base                   | 80 cm                    |
| Width                  | 72.6 cm                  |
| Dimensions             | 726x416 mm               |
| Bowl dimension         | 710 x 400 mm             |
|                        |                          |