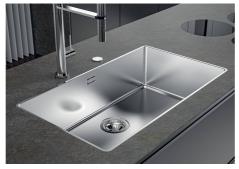

### **Sink Phantom Gun Metal**

Kitchen Sinks Code: 4371 006

#### **DETAILS**

| Edge/Installation Type | Flush-mount   Top-mount  |
|------------------------|--------------------------|
| Material               | AISI 304 stainless steel |
| Texture                | Brushed in line          |
| Finish                 | PVD                      |
| Coloring               | Gun Metal                |
| Base                   | 80 cm                    |
| Width                  | 72.6 cm                  |
| Dimensions             | 726x416 mm               |
| Bowl dimension         | 710 x 400 mm             |
|                        |                          |

| Built-in hole             | View technical data sheet                                                                                                                                                                                                                                                                                                                                                                                                             |
|---------------------------|---------------------------------------------------------------------------------------------------------------------------------------------------------------------------------------------------------------------------------------------------------------------------------------------------------------------------------------------------------------------------------------------------------------------------------------|
| Standard fittings         | Fixing hooks, gasket, drain, overflow and siphon, boxed packing                                                                                                                                                                                                                                                                                                                                                                       |
| Mixer holes               | No standard holes                                                                                                                                                                                                                                                                                                                                                                                                                     |
| Drainer                   | No                                                                                                                                                                                                                                                                                                                                                                                                                                    |
| Waste fitting             | 3,5" drain                                                                                                                                                                                                                                                                                                                                                                                                                            |
| Number of bowls           | 1 bowl                                                                                                                                                                                                                                                                                                                                                                                                                                |
| FEATURES                  |                                                                                                                                                                                                                                                                                                                                                                                                                                       |
| Basket 3,5" waste fitting | The drain is equipped with a large 3.5" drain, with the practical basket cap that prevents the discharge of solid parts.                                                                                                                                                                                                                                                                                                              |
| Deep bowls                | This bowls reach an important depth, over 20 cm, thanks to the advanced production                                                                                                                                                                                                                                                                                                                                                    |
|                           | technology, that can be offer great capiency and practicity in all the washing operations.                                                                                                                                                                                                                                                                                                                                            |
| Gun Metal                 | The Gun Metal finish is obtained by treating steel with a physical process called PVD (Phisical Vacuum Deposition) which deposits particles of noble metals on the surface. The result is a unique and refined aesthetic effect, and an improvement of the mechanical properties of the steel which is more resistant to impact and scratches.                                                                                        |
| Gun Metal  High thickness | The Gun Metal finish is obtained by treating steel with a physical process called PVD (Phisical Vacuum Deposition) which deposits particles of noble metals on the surface. The result is a unique and refined aesthetic effect, and an improvement of the mechanical properties of the                                                                                                                                               |
|                           | The Gun Metal finish is obtained by treating steel with a physical process called PVD (Phisical Vacuum Deposition) which deposits particles of noble metals on the surface. The result is a unique and refined aesthetic effect, and an improvement of the mechanical properties of the steel which is more resistant to impact and scratches.  Imm thick steel. A significant thickness, which guarantees the maximum sturdiness and |