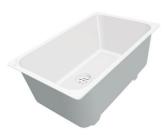

### **Sink Phantom Gun Metal**

Kitchen Sinks Code: 4371 006

#### **DETAILS**

| Edge/Installation Type | Flush-mount   Top-mount  |
|------------------------|--------------------------|
| Material               | AISI 304 stainless steel |
| Texture                | Brushed in line          |
| Finish                 | PVD                      |
| Coloring               | Gun Metal                |
| Base                   | 80 cm                    |
| Width                  | 72.6 cm                  |
| Dimensions             | 726x416 mm               |
| Bowl dimension         | 710 x 400 mm             |
|                        |                          |