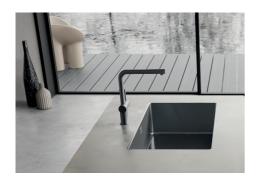

### **Sink Phantom Gun Metal**

Kitchen Sinks Code: 4371 006

#### **DETAILS**

| Edge/Installation Type | Flush-mount   Top-mount  |
|------------------------|--------------------------|
| Material               | AISI 304 stainless steel |
| Texture                | Brushed in line          |
| Finish                 | PVD                      |
| Coloring               | Gun Metal                |
| Base                   | 80 cm                    |
| Width                  | 72.6 cm                  |
| Dimensions             | 726x416 mm               |
| Bowl dimension         | 710 x 400 mm             |
|                        |                          |