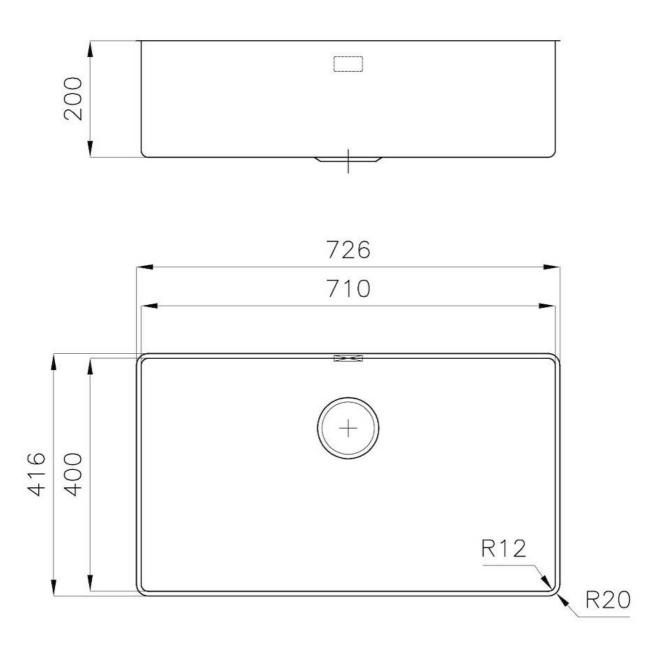

#### **DETAILS**

| Edge/Installation Type | Flush-mount   Top-mount  |
|------------------------|--------------------------|
| Material               | AISI 304 stainless steel |
| Texture                | Brushed in line          |
| Finish                 | PVD                      |
| Coloring               | Gun Metal                |
| Base                   | 80 cm                    |
| Width                  | 72.6 cm                  |
| Dimensions             | 726x416 mm               |
| Bowl dimension         | 710 x 400 mm             |
|                        |                          |

### **TECHNICAL DATA**